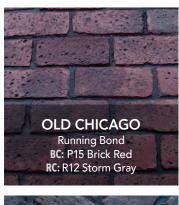

INSET, BOTTOM: OLD CHICAGO Running Bond; BC: P15 Brick Red; RC: R12 Storm Gray

BC = Base Color RC = Release Color