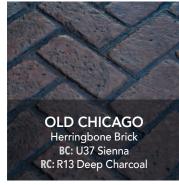

INSET, BOTTOM: OLD CHICAGO Running Bond; BC: P15 Brick Red; RC: R12 Storm Gray

BC = Base Color RC = Release Color