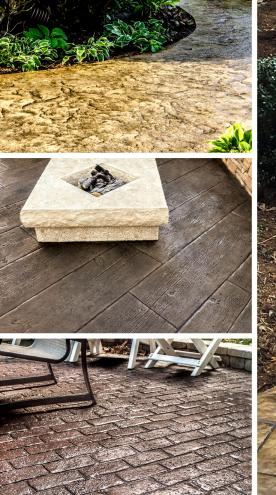

## DECORATIVE CONCRETE

STAMPED CONCRETE
Slate • Stone • Tile • Brick • Hardwood

Kuert Concrete offers a wide variety of pattern choices to enhance the beauty and style of patios, pool decks, driveways and more.

Kuert Concrete offers you the ability to capture the true look of natural stone, slate, cobblestone, wood, even brick—for a fraction of the cost. Choose from a variety of stamping systems for a texture and pattern that best reflect your outdoor lifestyle.

## SUPPLY CENTER

3113 Lincoln Way West South Bend, IN 46628 574.239.0053

kuert.com

FRONT, MAIN: ASHLAR STONE Random Interlocking; BC: U21 Sandstone, RC: R12 Storm Gray INSET, TOP: HADLEY CREEK Embossing Skin; BC: U26 Lanon Stone, RC: R23 Smoke INSET, CENTER: GILPIN'S FALLS Bridge Plank; BC: P14 Walnut; RC: Liquid BG

INSET, BOTTOM: OLD CHICAGO Running Bond; BC: P15 Brick Red; RC: R12 Storm Gray

BC = Base Color RC = Release Color