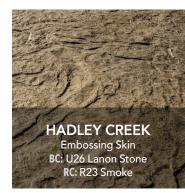

## SUPPLY CENTER

3113 Lincoln Way West South Bend, IN 46628 574.239.0053

kuert.com

FRONT, MAIN: ASHLAR STONE Random Interlocking; BC: U21 Sandstone, RC: R12 Storm Gray INSET, TOP: HADLEY CREEK Embossing Skin; BC: U26 Lanon Stone, RC: R23 Smoke INSET, CENTER: GILPIN'S FALLS Bridge Plank; BC: P14 Walnut; RC: Liquid BG