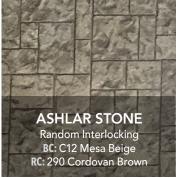

## SUPPLY CENTER

3113 Lincoln Way West South Bend, IN 46628 574.239.0053

kuert.com

FRONT, MAIN: ASHLAR STONE Random Interlocking; BC: U21 Sandstone, RC: R12 Storm Gray INSET, TOP: HADLEY CREEK Embossing Skin; BC: U26 Lanon Stone, RC: R23 Smoke INSET, CENTER: GILPIN'S FALLS Bridge Plank; BC: P14 Walnut; RC: Liquid BG