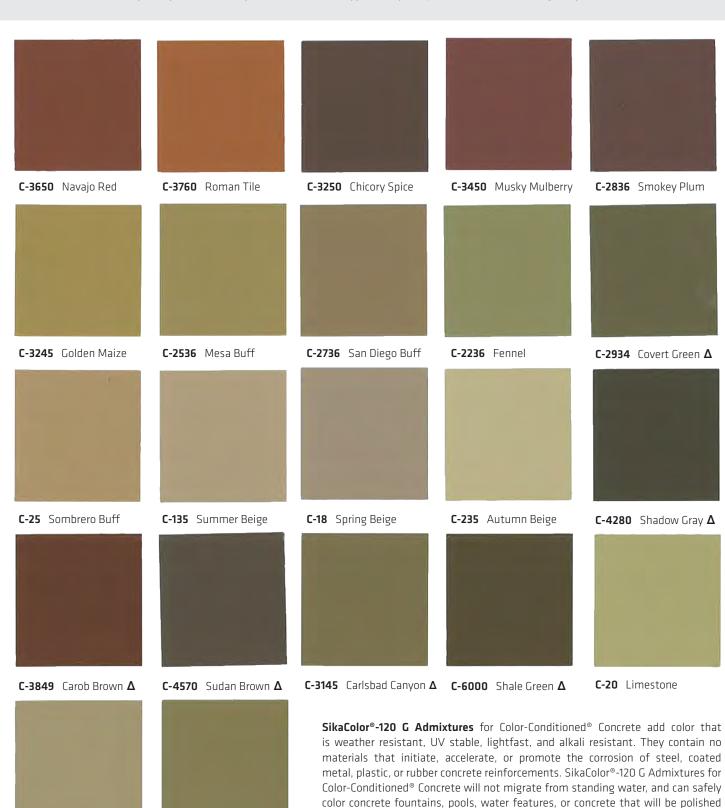

## SikaColor®-120 G GRANULAR INTEGRAL COLOR CHART

Colors shown on this chart approximate the color of broom finished concrete flatwork made with a medium gray cement and cured with SikaColor®-500 Colorwax™ in the matching color or sealed with SikaCem®-100 Clear Guard®. If SikaColor®-500 Colorwax™ or SikaCem®-100 Clear Guard® are not used, the concrete color will not be as vibrant as shown.

Concrete should be batched and placed in accordance with Product Data Sheets.

C-12 Mesa Beige

**C-17** Earth Stone

Concrete color is altered by many factors, including cement and aggregate color, slump, finishing practices, and curing method. Using the contemplated materials and construction techniques, representative samples should be cast for approval, especially when exact color matching is important.

and encounter damp or wet environments. All pigments used conform to the

requirements of ASTM C 979 Pigments for Integrally Colored Concrete.