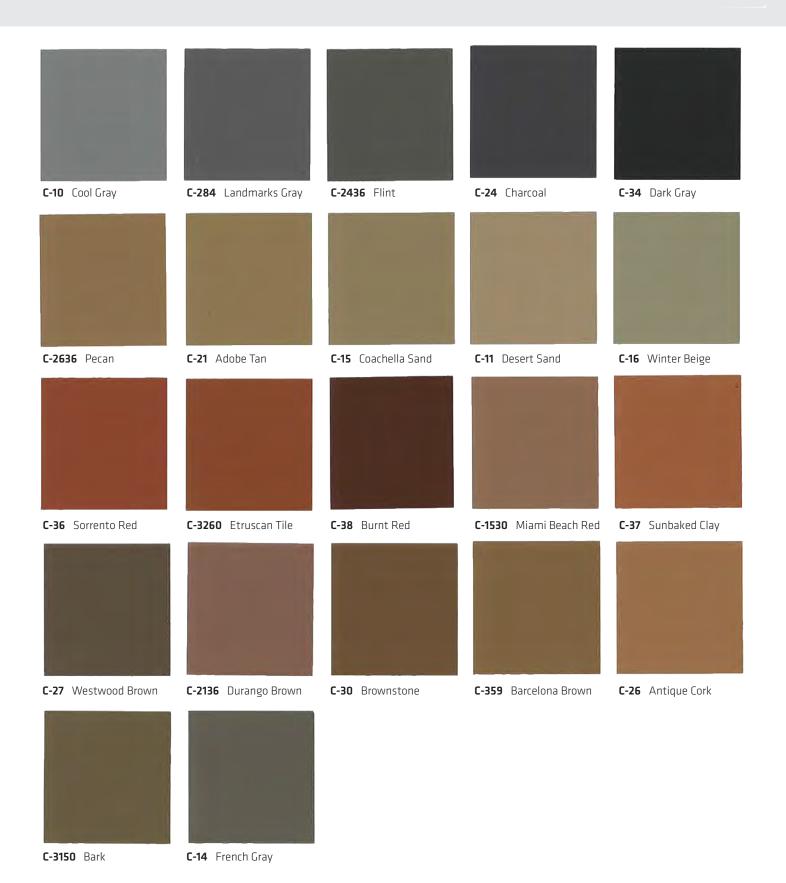

## SikaColor®-120 G GRANULAR INTEGRAL COLOR CHART

Colors shown on this chart approximate the color of broom finished concrete flatwork made with a medium gray cement and cured with SikaColor®-500 Colorwax™ in the matching color or sealed with SikaCem®-100 Clear Guard®. If SikaColor®-500 Colorwax™ or SikaCem®-100 Clear Guard® are not used, the concrete color will not be as vibrant as shown.

Concrete should be batched and placed in accordance with Product Data Sheets.

C-12 Mesa Beige

**C-17** Earth Stone

Concrete color is altered by many factors, including cement and aggregate color, slump, finishing practices, and curing method. Using the contemplated materials and construction techniques, representative samples should be cast for approval, especially when exact color matching is important.