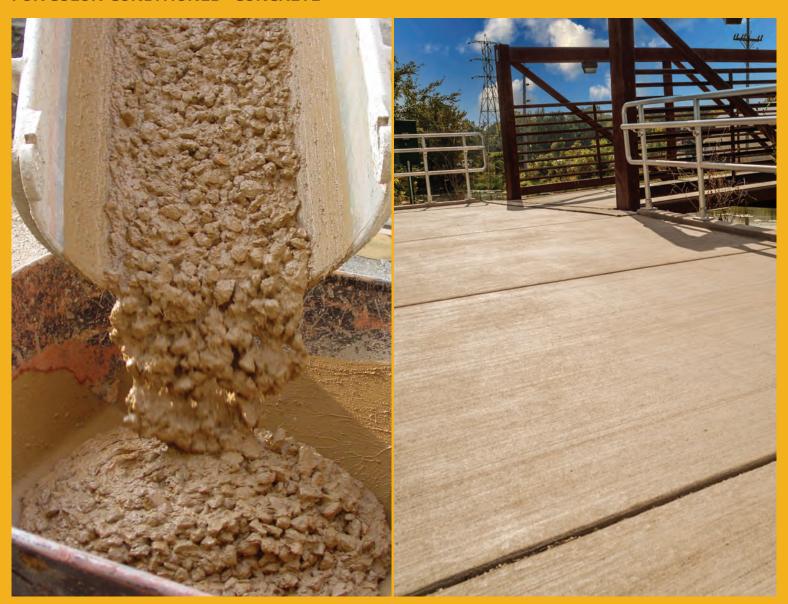

Concrete should be batched and placed in accordance with Product Data Sheets.

C-12 Mesa Beige

**C-17** Earth Stone

Concrete color is altered by many factors, including cement and aggregate color, slump, finishing practices, and curing method. Using the contemplated materials and construction techniques, representative samples should be cast for approval, especially when exact color matching is important.

## SikaColor®-120 G GRANULAR INTEGRAL COLOR CHART

Colors shown on this chart approximate the color of broom finished concrete flatwork made with a medium gray cement and cured with SikaColor®-500 Colorwax™ in the matching color or sealed with SikaCem®-100 Clear Guard®. If SikaColor®-500 Colorwax™ or SikaCem®-100 Clear Guard® are not used, the concrete color will not be as vibrant as shown.